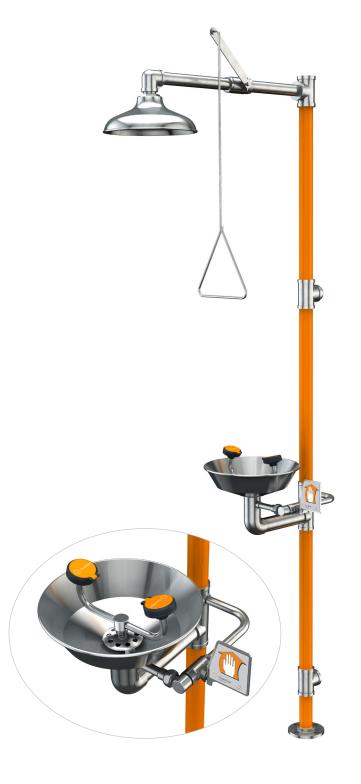

## G1996-316 Safety Station with Eye/Face Wash, Type 316 All-Stainless Steel Construction

**Application:** All-stainless steel combination eye/face wash and shower safety station. Unit is constructed in Type 316 stainless steel for superior corrosion resistance, making it ideal for use in highly corrosive environments, cleanrooms, and washdown applications. Eye/face wash features two large FS-Plus<sup>™</sup> spray-type outlet heads that deliver a flood of water for rinsing eyes and face.

Shower Head: 10" diameter stainless steel with 20 GPM flow control.

**Shower Valve:** 1" IPS Type 316 stainless steel stay-open ball valve. Valve has stainless steel ball and PTFE seals. Furnished with stainless steel actuating arm and 29" stainless steel pull

**Spray Head Assembly:** Two FS-Plus™ spray heads. Each head has a "flip top" dust cover, internal flow control and filter to remove impurities from water flow.

Eye/Face Wash Bowl: 11-1/8" diameter stainless steel.

Eye/Face Wash Valve: 1/2" IPS Type 316 stainless steel stayopen ball valve. Valve has stainless steel ball and PTFE seals.

**Pipe and Fittings:** Schedule 40 Type 316 brushed stainless steel. Furnished with orange polyethylene pipe covers for high visibility and corrosion resistance.

**Supply:** 1-1/4" NPT female top or side inlet.

Waste: 1-1/4" NPT female outlet. Outlet can be positioned at either 8-1/4" or 19-3/8" above finished floor by reversing lower pipe nipples.

Sign: ANSI-compliant identification sign.