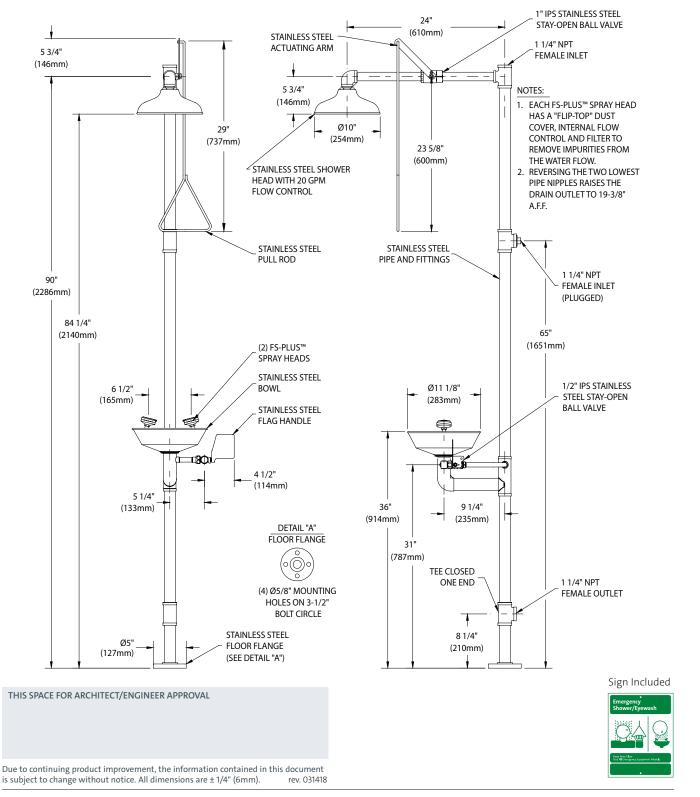

Shower Head: 10" diameter stainless steel with 20 GPM flow control.

**Shower Valve:** 1" IPS Type 316 stainless steel stay-open ball valve. Valve has stainless steel ball and PTFE seals. Furnished with stainless steel actuating arm and 29" stainless steel pull

**Spray Head Assembly:** Two FS-Plus™ spray heads. Each head has a "flip top" dust cover, internal flow control and filter to remove impurities from water flow.

Eye/Face Wash Bowl: 11-1/8" diameter stainless steel.

Eye/Face Wash Valve: 1/2" IPS Type 316 stainless steel stayopen ball valve. Valve has stainless steel ball and PTFE seals.

**Pipe and Fittings:** Schedule 40 Type 316 brushed stainless steel. Furnished with orange polyethylene pipe covers for high visibility and corrosion resistance.

**Supply:** 1-1/4" NPT female top or side inlet.

Waste: 1-1/4" NPT female outlet. Outlet can be positioned at either 8-1/4" or 19-3/8" above finished floor by reversing lower pipe nipples.

Sign: ANSI-compliant identification sign.