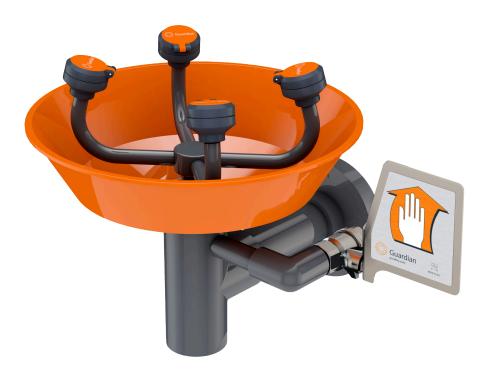

G1790 WideArea™ Eye/Face Wash, Wall Mounted, PVC Construction with Stainless Steel Valve

**Application:** WideArea<sup>™</sup> eye/face wash for wall mounting. Unit is constructed of PVC, PVC-coated components and a stainless steel valve for superior corrosion resistance. Ideal for use in industrial environments where harsh acids or caustics are present. Four GS-Plus™ spray-type outlet heads deliver a flood of water over a wide area of coverage for complete rinsing of eyes and face.

**Spray Head Assembly:** Four GS-Plus™ spray heads. Each head has a "flip top" dust cover, internal flow control and filter to remove impurities from the water flow.

**Valve:** 1/2" IPS Type 316 stainless steel stay-open ball valve. Valve has stainless steel ball and PTFE seals.

**Bowl:** 11-3/4" diameter orange ABS plastic. Mounting: Heavy duty PVC wall bracket.

Supply: 1/2" NPT female inlet.

Waste: 1-1/2" socket weld female outlet. Sign: ANSI-compliant identification sign.

Quality Assurance: Unit is completely assembled and water