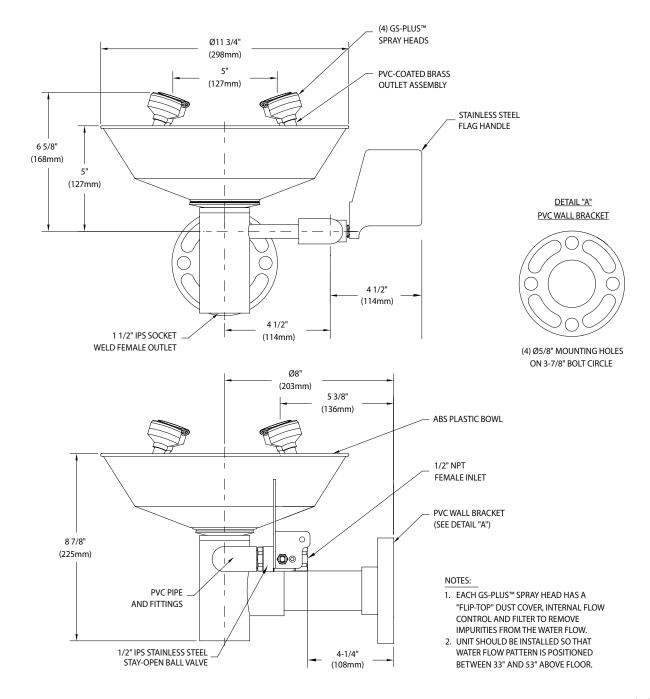

**Spray Head Assembly:** Four GS-Plus™ spray heads. Each head has a "flip top" dust cover, internal flow control and filter to remove impurities from the water flow.

**Valve:** 1/2" IPS Type 316 stainless steel stay-open ball valve. Valve has stainless steel ball and PTFE seals.

**Bowl:** 11-3/4" diameter orange ABS plastic. Mounting: Heavy duty PVC wall bracket.

Supply: 1/2" NPT female inlet.

Waste: 1-1/2" socket weld female outlet. Sign: ANSI-compliant identification sign.

Quality Assurance: Unit is completely assembled and water

tested prior to shipment.