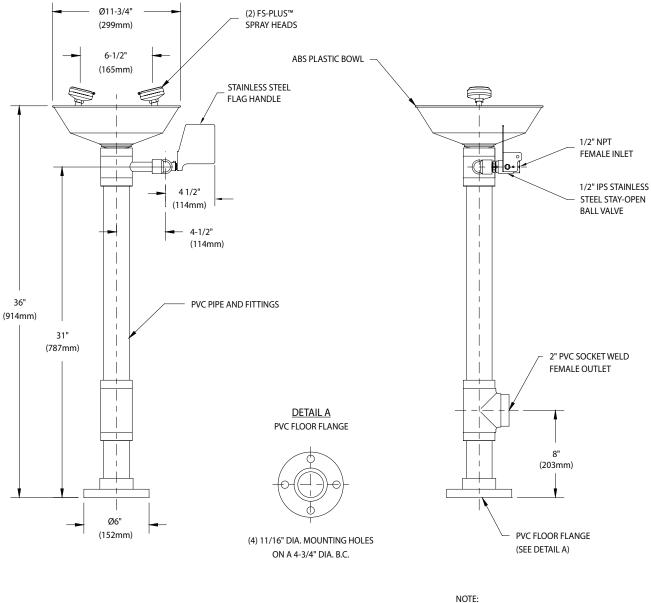

**Spray Head Assembly:** Two FS-Plus<sup>™</sup> spray heads. Each head has a "flip top" dust cover, internal flow control and filter to remove impurities from the water flow.

**Valve:** 1/2" IPS PVC-coated brass stay-open ball valve. Valve is US-made with chrome plated brass ball and PTFE seals.

**Bowl:** 11-3/4" diameter orange ABS plastic.

Pipe and Fittings: Schedule 80 PVC.

Supply: 1/2" NPT female inlet.

Waste: 2" socket weld female outlet.

Sign: ANSI-compliant identification sign.

**Quality Assurance:** Unit is completely assembled and water tested prior to shipment.

## G1786 Eye/Face Wash, Pedestal Mounted, PVC Construction with Stainless Steel Valve

NOTE:

EACH FS-PLUS™ SPRAY HEAD HAS A "FLIP-TOP" DUST COVER, INTERNAL FLOW CONTROL AND FILTER TO REMOVE IMPURITIES FROM THE WATER FLOW.