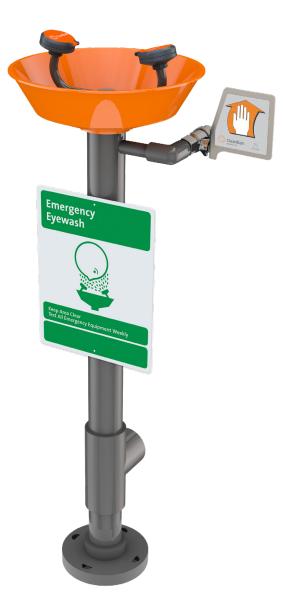

## G1786 Eye/Face Wash, Pedestal Mounted, PVC Construction with Stainless Steel Valve

**Application:** Free standing, pedestal mounted eye/face wash. Unit is constructed of PVC, PVC-coated components and a stainless steel valve for superior corrosion resistance. Ideal for industrial environments where harsh acids or caustics are present. Two large FS-Plus™ spray-type outlet heads deliver a flood of water for rinsing eyes and face.

**Spray Head Assembly:** Two FS-Plus<sup>™</sup> spray heads. Each head has a "flip top" dust cover, internal flow control and filter to remove impurities from the water flow.

**Valve:** 1/2" IPS PVC-coated brass stay-open ball valve. Valve is US-made with chrome plated brass ball and PTFE seals.

**Bowl:** 11-3/4" diameter orange ABS plastic.

Pipe and Fittings: Schedule 80 PVC.

Supply: 1/2" NPT female inlet.

Waste: 2" socket weld female outlet.

Sign: ANSI-compliant identification sign.

**Quality Assurance:** Unit is completely assembled and water tested prior to shipment.