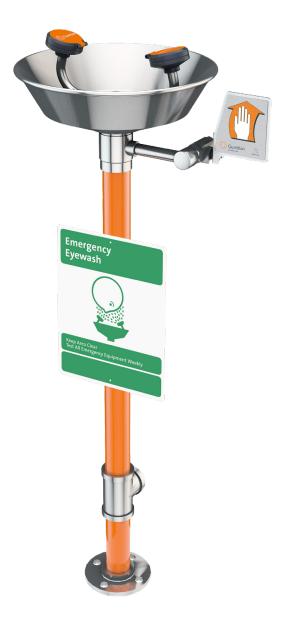

## ☐ **G1784** Eye/Face Wash, Pedestal Mounted, All-Stainless Steel

**Application:** Free standing, pedestal mounted eye/face wash. Constructed entirely in stainless steel. Ideal for use in highly corrosive environments and cleanroom applications. Two large FS-Plus™ spray-type outlet heads deliver a flood of water for rinsing eyes and face.

**Spray Head Assembly:** Two FS-Plus<sup>™</sup> spray heads. Each head has a "flip top" dust cover, internal flow control and filter to remove impurities from the water flow.

Valve: 1/2" IPS stainless steel stay-open ball valve. Valve has stainless steel ball and PTFE seals.

**Bowl:** 11-1/8" diameter stainless steel.

Pipe and Fittings: Schedule 40 stainless steel. Furnished with orange polyethylene pipe covers for high visibility and corrosion resistance.

Supply: 1/2" NPT female inlet. Waste: 1-1/4" NPT female outlet.

flag handle or foot treadle.

Sign: ANSI-compliant identification sign.

Quality Assurance: Valve, bowl and spray head assembly is factory assembled and water tested prior to shipment.

Sign Included