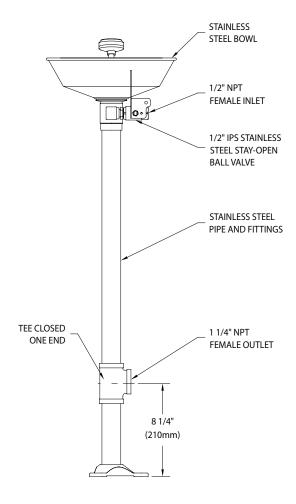

**Spray Head Assembly:** Two FS-Plus<sup>™</sup> spray heads. Each head has a "flip top" dust cover, internal flow control and filter to remove impurities from the water flow.

Valve: 1/2" IPS stainless steel stay-open ball valve. Valve has stainless steel ball and PTFE seals.

**Bowl:** 11-1/8" diameter stainless steel.

Pipe and Fittings: Schedule 40 stainless steel. Furnished with orange polyethylene pipe covers for high visibility and corrosion resistance.

Supply: 1/2" NPT female inlet. Waste: 1-1/4" NPT female outlet.