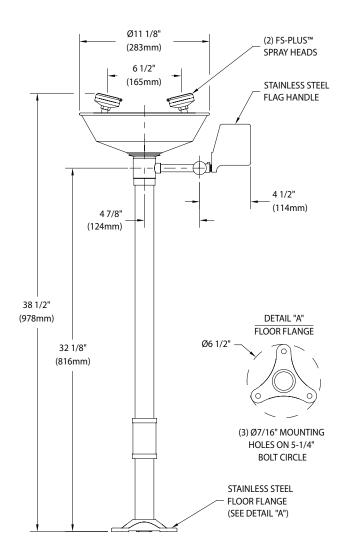

**Spray Head Assembly:** Two FS-Plus<sup>™</sup> spray heads. Each head has a "flip top" dust cover, internal flow control and filter to remove impurities from the water flow.

Valve: 1/2" IPS stainless steel stay-open ball valve. Valve has stainless steel ball and PTFE seals.

**Bowl:** 11-1/8" diameter stainless steel.

Pipe and Fittings: Schedule 40 stainless steel. Furnished with orange polyethylene pipe covers for high visibility and corrosion resistance.

Supply: 1/2" NPT female inlet. Waste: 1-1/4" NPT female outlet.

## NOTES:

- EACH FS-PLUS™ SPRAY HEAD HAS A
  "FLIP-TOP" DUST COVER, INTERNAL
  FLOW CONTROL AND FILTER TO REMOVE
  IMPURITIES FROM THE WATER FLOW.
- 2. REVERSING THE TWO LOWEST PIPE NIPPLES RAISES THE DRAIN OUTLET TO 23-7/8" (606mm) A.F.F.