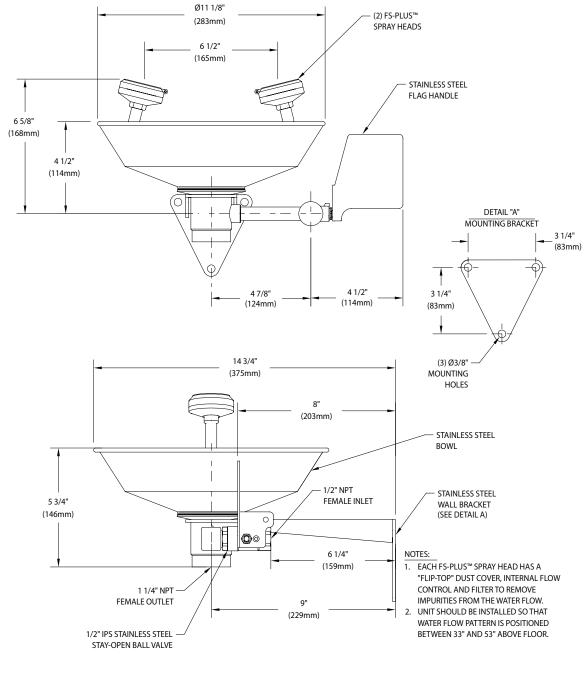

## G1781 Eye/Face Wash, Wall Mounted, All-Stainless Steel

**Application:** Eye/face wash for wall mounting. Constructed entirely in stainless steel. Ideal for use in highly corrosive environments and cleanroom applications. Two large FS-Plus™ spray-type outlet heads deliver a flood of water for rinsing eyes and face.

**Spray Head Assembly:** Two FS-Plus<sup>™</sup> spray heads. Each head has a "flip top" dust cover, internal flow control and filter to remove impurities from the water flow.

**Valve:** 1/2" IPS stainless steel stay-open ball valve. Valve has stainless steel ball and PTFE seals.

**Bowl:** 11-1/8" diameter stainless steel.

Mounting: Heavy duty stainless steel wall bracket.

Supply: 1/2" NPT female inlet.

Waste: 1-1/4" NPT female outlet.

Sign: ANSI-compliant identification sign.

**Quality Assurance:** Unit is completely assembled and water tested prior to shipment.