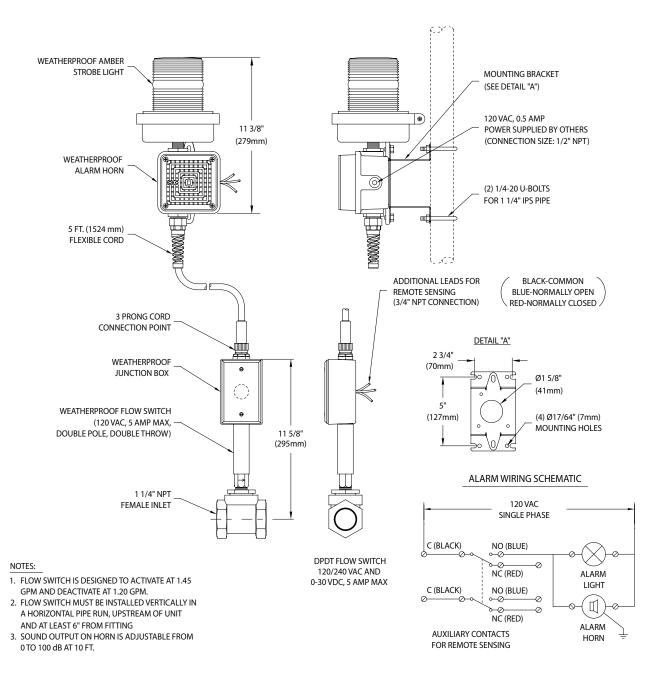

**Installation:** Unit is designed for use with combination safety stations, and can be mounted on either the vertical pipe of the station or on a wall adjacent to the unit. 120 volt, 0.28 amp electrical supply is required.

Visual Signal: Weatherproof amber strobe light with shatterresistant lens. Peak candle power of 1,400,000 and flash rate of 65 FPM.

Audible Signal: Weatherproof horn delivers distinctive, urgent signal. Volume is preset at 100 db at 10 feet. An adjustment screw on the front of horn allows adjustment of output sound level.

Flow Switch: 1-1/4" IPS double pole, double throw waterproof flow switch for installation in water supply line to emergency unit. Switch senses flow of water when either the eyewash or shower is activated. Additional contacts send electrical signal to remote monitoring location. Flow switch must be installed with tee fitting in horizontal position, flow switch body in vertical position and at least 6" from closest fitting. Direction of flow is marked on switch body.

**Mounting:** Furnished complete with bracket for mounting on vertical pipe or wall, junction box and 5 foot flexible, NEMA 4X cord and receptacle. Electrical connection by others.

Quality Assurance: Unit is fully assembled, wired and factory tested prior to shipment.