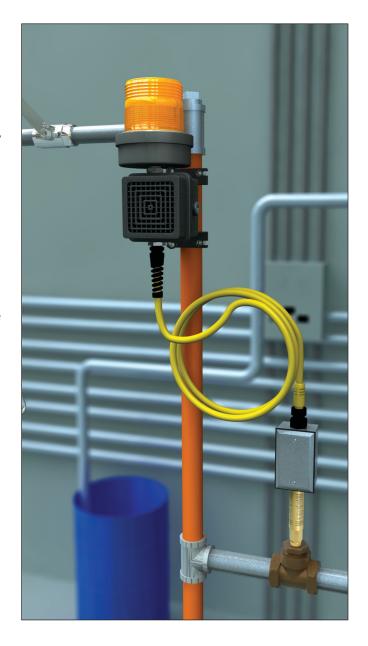

## AP275-705 Combination Strobe Light and Alarm Horn for Safety Stations, with Weatherproof Remote Sensing Flow Switch Assembly

Application: Combination strobe light and alarm horn unit for safety stations. Strobe light activates and alarm horn sounds loudly when eyewash or shower is activated. Ideal for use in high traffic industrial applications, large spaces, areas with high ambient light and areas with high noise levels. Furnished with additional contacts for connection to remote monitoring system.

**Installation:** Unit is designed for use with combination safety stations, and can be mounted on either the vertical pipe of the station or on a wall adjacent to the unit. 120 volt, 0.28 amp electrical supply is required.

Visual Signal: Weatherproof amber strobe light with shatterresistant lens. Peak candle power of 1,400,000 and flash rate of 65 FPM.

Audible Signal: Weatherproof horn delivers distinctive, urgent signal. Volume is preset at 100 db at 10 feet. An adjustment screw on the front of horn allows adjustment of output sound level.

Flow Switch: 1-1/4" IPS double pole, double throw waterproof flow switch for installation in water supply line to emergency unit. Switch senses flow of water when either the eyewash or shower is activated. Additional contacts send electrical signal to remote monitoring location. Flow switch must be installed with tee fitting in horizontal position, flow switch body in vertical position and at least 6" from closest fitting. Direction of flow is marked on switch body.

**Mounting:** Furnished complete with bracket for mounting on vertical pipe or wall, junction box and 5 foot flexible, NEMA 4X cord and receptacle. Electrical connection by others.

Quality Assurance: Unit is fully assembled, wired and factory tested prior to shipment.