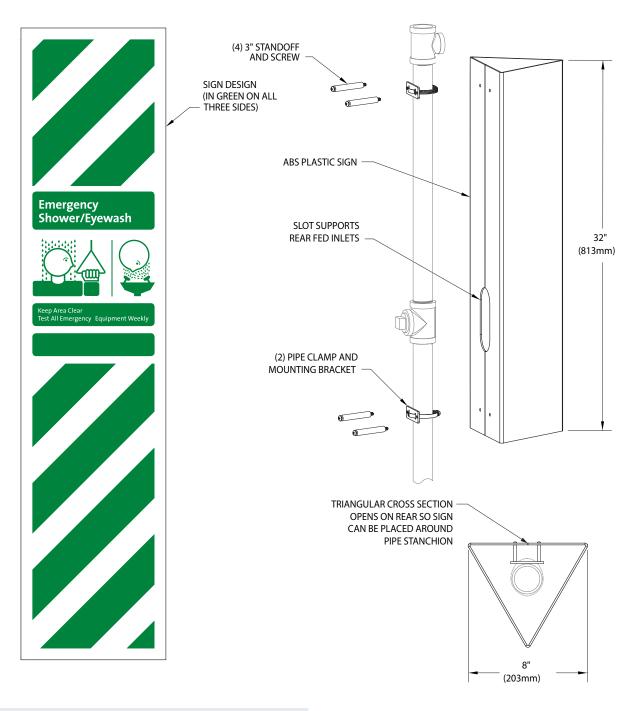

## AP250-008T Triangular Safety Station Sign

**Application:** Identify emergency safety stations. Three-sided ABS plastic for maximum visibility with ANSI-compliant

**Mounting:** Affix to vertical piping with included installation hardware.

Contents: One sign, four standoffs and screws, two mounting brackets, and two pipe clamps.

## AP250-008T Triangular Safety Station Sign

THIS SPACE FOR ARCHITECT/ENGINEER APPROVAL

Due to continuing product improvement, the information contained in this document is subject to change without notice. All dimensions are  $\pm$  1/4" (6mm).