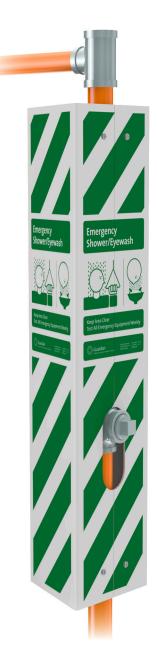

## AP250-008T Triangular Safety Station Sign

**Application:** Identify emergency safety stations. Three-sided ABS plastic for maximum visibility with ANSI-compliant

**Mounting:** Affix to vertical piping with included installation hardware.

Contents: One sign, four standoffs and screws, two mounting brackets, and two pipe clamps.